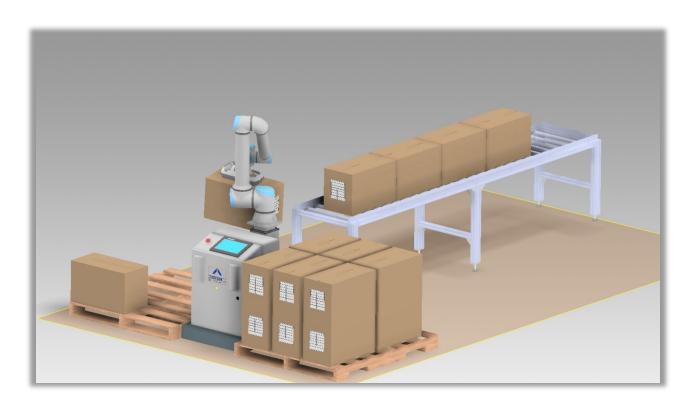

## MPS Modular Palletizing System

The MPS system is a turn-key palletizing solution that provides end-users the features needed to quickly setup a robot for palletizing cases or other standardized products for final shipment.

## MPS Features Include...

- Collaborative Universal Robot
- Touchscreen Interface
- Two Pallet Build Station
- Case Weight Capacity
   Approximately 17lbs (depending on tooling)
- Cycle Rate of 5-7 per minute
- Multiple Pallet Patterns
- Multiple End of Arm Tooling Configurations
- Visual and Audible Alarms
- Small Footprint 24" x 50" (for portable unit)

## Available Add-On Components...

- Infeed Conveyor
- Slip Sheet Feeder
- Area Sensors
- Light Curtains
- Full Machine Guarding
- Upstream Case Code Printing
- Barcode Verification
- Pallet License Plate Label Print and Scan