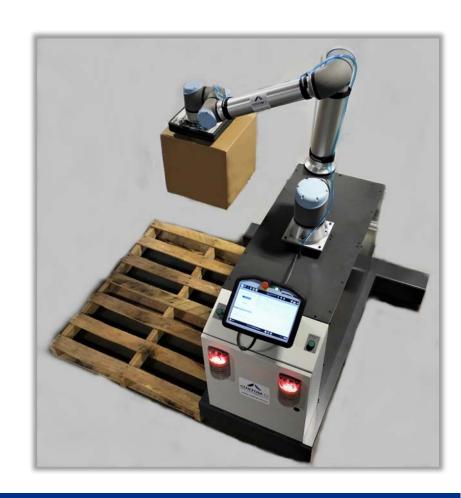

## MPS Modular Palletizing System

The MPS system is a turn-key palletizing solution that provides end-users the features needed to quickly setup a robot for palletizing cases or other standardized products for final shipment.

## MPS Features Include...

- Collaborative Universal Robot
- Touchscreen Interface
- Two Pallet Build Station
- Case Weight Capacity
   Approximately 17lbs (depending on tooling)
- Cycle Rate of 5-7 per minute
- Multiple Pallet Patterns
- Multiple End of Arm Tooling Configurations
- Visual and Audible Alarms
- Small Footprint 24" x 50" (for portable unit)