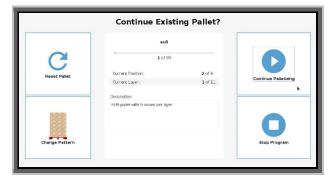

## MPS Modular Palletizing System

The MPS system is a turn-key palletizing solution that provides end-users the features needed to quickly setup a robot for palletizing cases or other standardized products for final shipment.

## MPS Features Include...

- Collaborative Universal Robot
- Touchscreen Interface
- Two Pallet Build Station
- Case Weight Capacity
   Approximately 17lbs (depending on tooling)
- Cycle Rate of 5-7 per minute
- Multiple Pallet Patterns
- Multiple End of Arm Tooling Configurations
- Visual and Audible Alarms
- Small Footprint 24" x 50" (for portable unit)