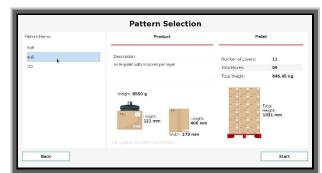

## MPS Features Include...

- Collaborative Universal Robot
- Touchscreen Interface
- Two Pallet Build Station
- Case Weight Capacity
   Approximately 17lbs (depending on tooling)
- Cycle Rate of 5-7 per minute
- Multiple Pallet Patterns
- Multiple End of Arm Tooling Configurations
- Visual and Audible Alarms
- Small Footprint 24" x 50" (for portable unit)